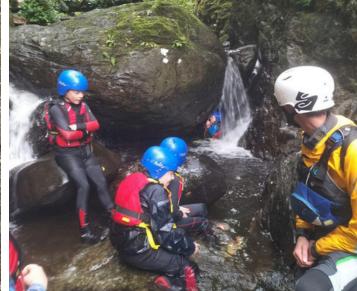

## Gorge Walk / Climb Multi Activity Day AALA 22nd July 2024

10am - 12:30pm Afon Ddu Gorge Walk (Min age 8 yrs) 2pm-4:30pm Conwy Mountain Slabs Climb (Min age 6 yrs)

Led by Martin Shrigley Mayfield Outdoor Instructor £45.00 Per Person 1 actvity or £70.00 per person 2 activities JCM and Sibling Discounts Available . Transport to and from the venue is needed 8 spaces available per session