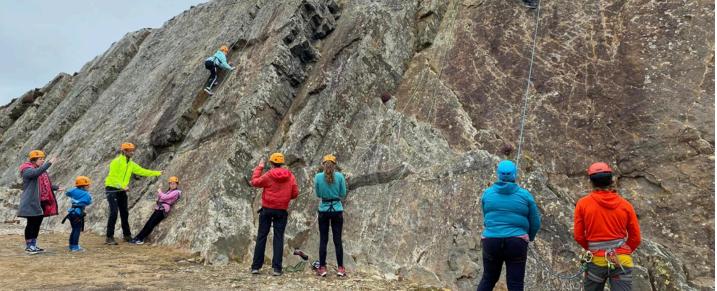

## Gorge Walk / Climb Multi Activity Day AALA 22nd July 2024

10am - 12:30pm Afon Ddu Gorge Walk (Min age 8 yrs) 2pm-4:30pm Conwy Mountain Slabs Climb (Min age 6 yrs)

Led by Martin Shrigley Mayfield Outdoor Instructor £45.00 Per Person 1 actvity or £70.00 per person 2 activities JCM and Sibling Discounts Available . Transport to and from the venue is needed 8 spaces available per session