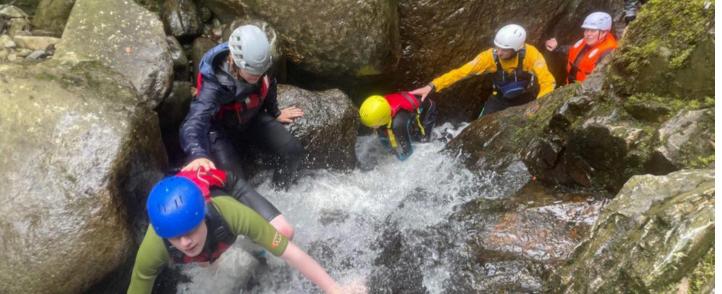

## Gorge Walk / Climb Multi Activity Day AALA 22nd July 2024

10am - 12:30pm Afon Ddu Gorge Walk (Min age 8 yrs) 2pm-4:30pm Conwy Mountain Slabs Climb (Min age 6 yrs)

Led by Martin Shrigley Mayfield Outdoor Instructor £45.00 Per Person 1 actvity or £70.00 per person 2 activities JCM and Sibling Discounts Available . Transport to and from the venue is needed 8 spaces available per session