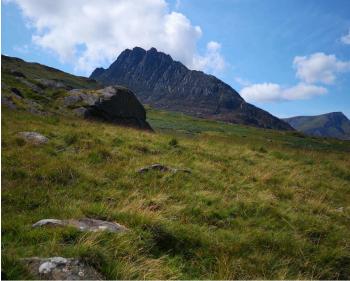

8 spaces available, we can offer transport for 4 people

Mindful Mountain Walk, ideal for those that want to escape for the day and breath the mountain air. Must be relatively fit and have good walking shoes / boots and waterproofs. Meeting point at Ogwen Cafe / Car park