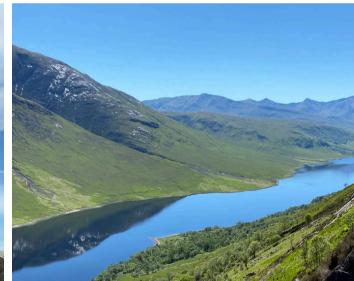

## Dyffryn Ogwen 25th July 2024

8 spaces available, we can offer transport for 4 people

Mindful Mountain Walk, ideal for those that want to escape for the day and breath the mountain air. Must be relatively fit and have good walking shoes / boots and waterproofs. Meeting point at Ogwen Cafe / Car park