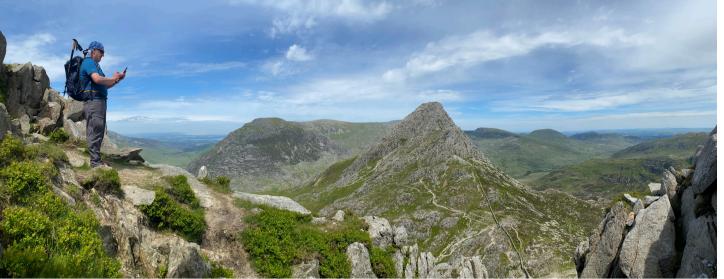

8 spaces available, we can offer transport for 4 people

Mindful Mountain Walk, ideal for those that want to escape for the day and breath the mountain air. Must be relatively fit and have good walking shoes / boots and waterproofs. Meeting point at Ogwen Cafe / Car park