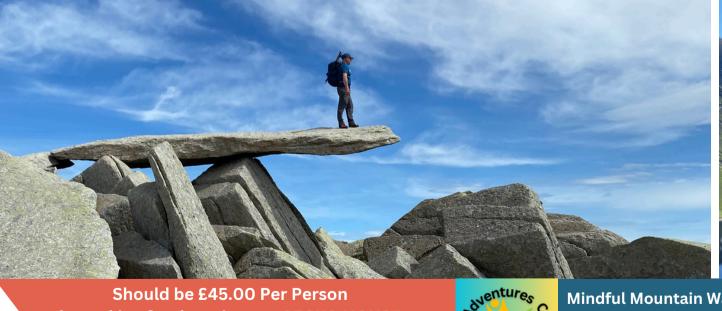

## Dyffryn Ogwen 25th July 2024

## Mindful Walk 9:30am - 5pm

Led by experienced Mountain Leaders Andrew Sutcliffe and Martin Shrigley Mayfield Level 3 and Level 1 Mental Health 1st Aiders

Should be £45.00 Per Person but asking for donations to GECKO HOUSE via Creative Adventures Conwy CIC

8 spaces available, we can offer transport for 4 people

Mindful Mountain Walk, ideal for those that want to escape for the day and breath the mountain air. Must be relatively fit and have good walking shoes / boots and waterproofs. Meeting point at Ogwen Cafe / Car park