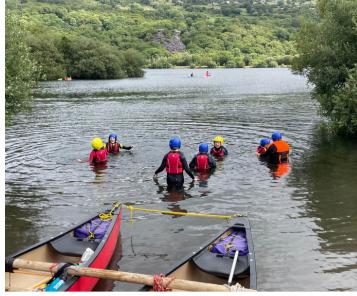

## Llyn Padarn, Llanberis Canoeing - Half-Day 1st August 2024

10am - 12:30pm and 1pm-3:30pm - Get Booking!!

Led by Andrew Sutcliffe & Glyn Davies
Outdoor Instructors

£45.00 Per Person (JCM and Sibling Discounts Available)
Minimum age of 6 years - Children can be in a canoe without a parent / guardian